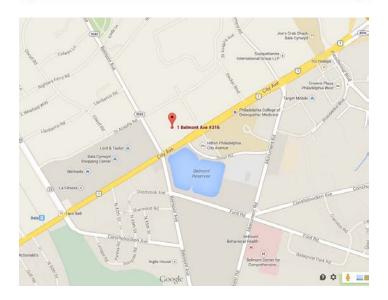

## **DIRECTIONS TO OUR OFFICE**

Our office is located in the GSB Building at the corner of City Line Avenue and Belmont Avenue. We are right across the street from Lord & Taylor and Chili's restaurant.

From Route I-76/US take the City Ave Exit and merge onto City Ave. Keep straight for 1 mile and make a Right onto Belmont Avenue. Parking area is on your Right. Enter the GSB Building and take elevators to the Third Floor and turn Right. Our office is the second door on the Left.